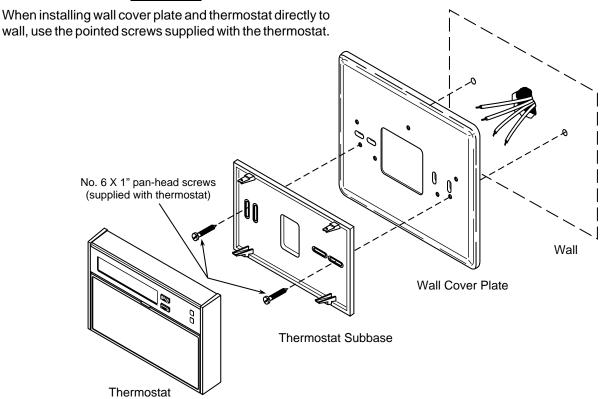

# NOTE

Figure 4. Mounting 1F7X quartz clock thermostat to horizontal junction box

Figure 5. Mounting 1F7X quartz clock thermostat to vertical junction box

NOTE

Thermostat

**NOTE** 

Do not install the wall mounting plate and subbase at the same time. The thermostat will not operate properly if both wall mounting plate and subbase are installed.

When installing wall cover plate and thermostat directly to wall, use the pointed screws supplied with the thermostat.

Figure 6. Mounting 1F7X quartz clock thermostat to wall